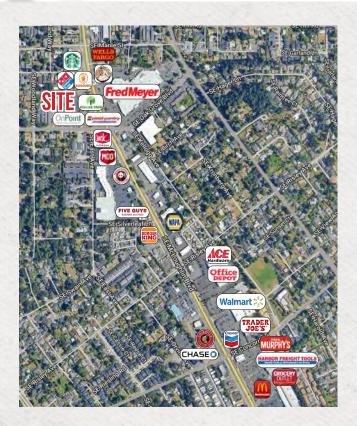

#### LOCATION

SE McLoughlin Blvd & SE Oak Grove Blvd, Milwaukie, Oregon

#### HIGHLIGHTS

- Retail development anchored by Dollar Tree and OnPoint Community Credit Union.
- High traffic signalized intersection of Hwy 99E/ McLoughlin Blvd and Oak Grove Blvd.
- Across from busy Fred Meyer and nearby Walmart and Trader Joe's