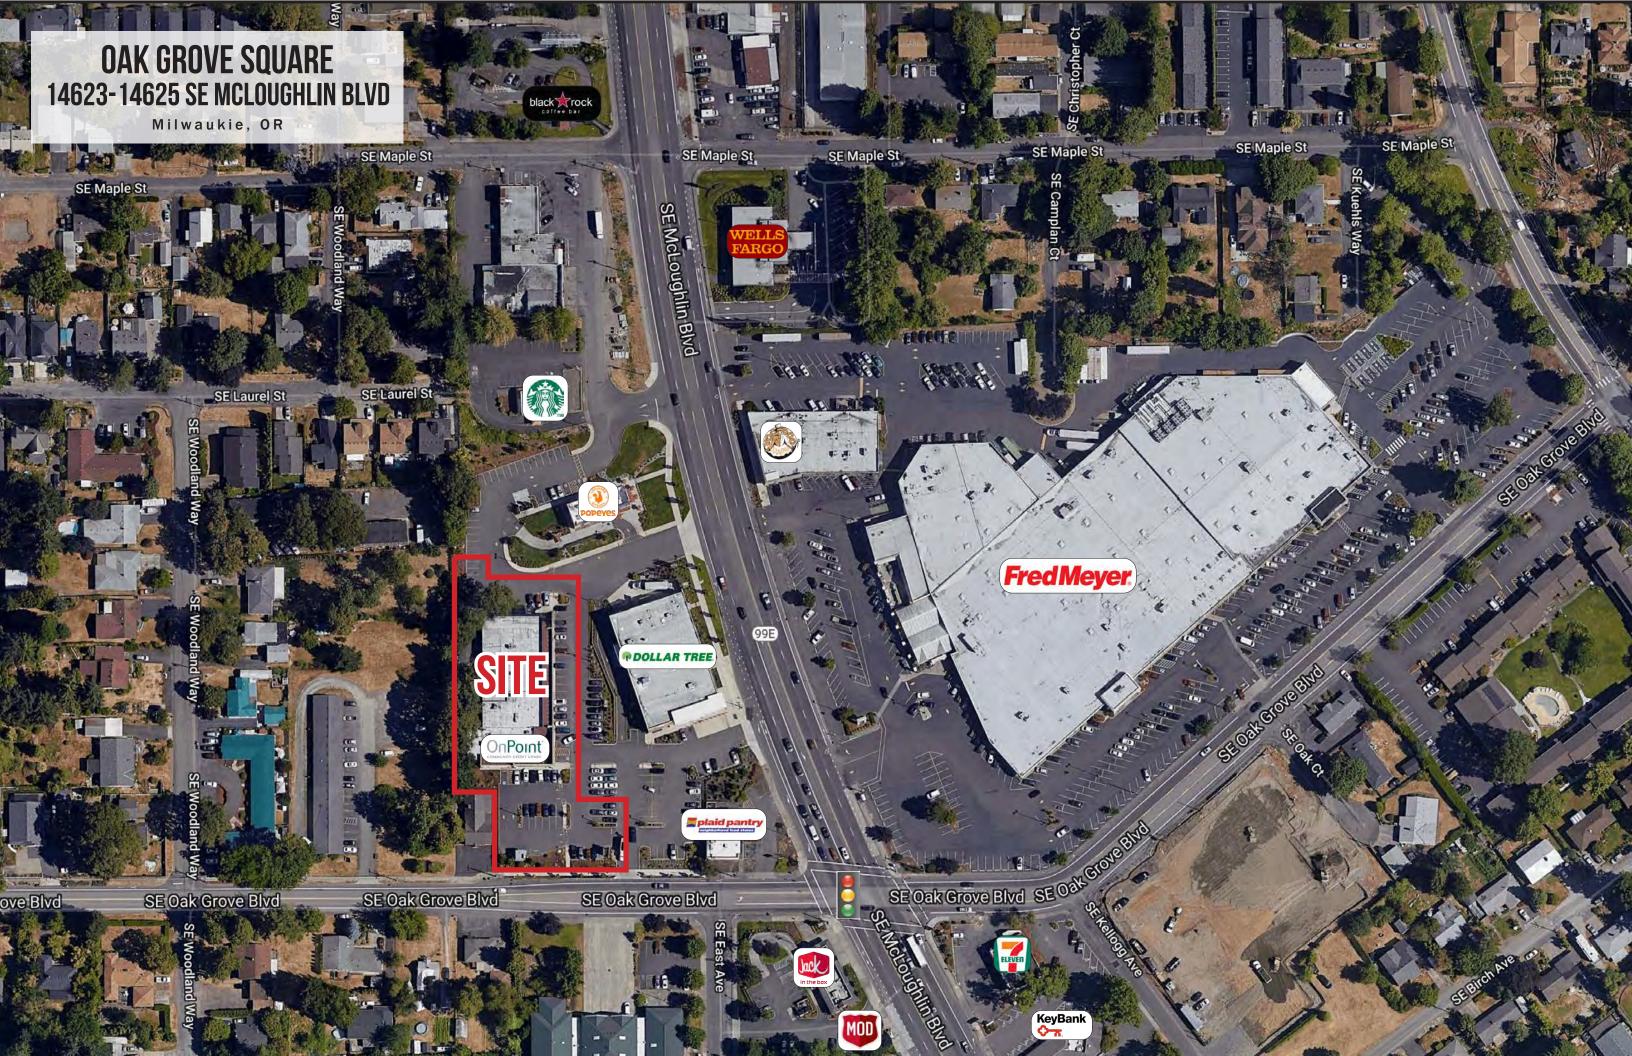

#### LOCATION

SE McLoughlin Blvd & SE Oak Grove Blvd, Milwaukie, Oregon

#### HIGHLIGHTS

- Retail development anchored by Dollar Tree and OnPoint Community Credit Union.
- High traffic signalized intersection of Hwy 99E/ McLoughlin Blvd and Oak Grove Blvd.
- Across from busy Fred Meyer and nearby Walmart and Trader Joe's

# OAK GROVE SQUARE 14623-14625 SE MCLOUGHLIN BLVD

Milwaukie, OR

Milwaukie, OR

## OAK GROVE SQUARE 14623-14625 SE MCLOUGHLIN BLVD